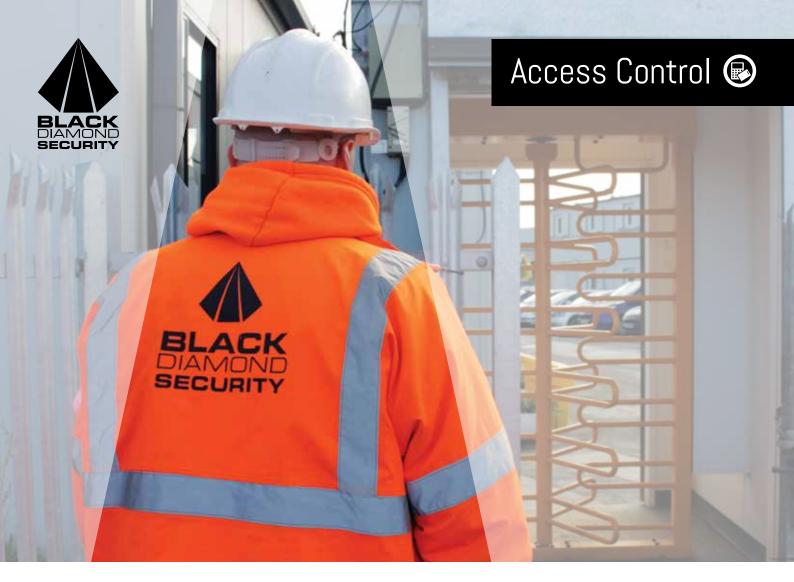

Do you need to be sure who is on and off site at all times of the day, 24/7? Our access control system is built for such a purpose. It will be restricting access to your site or a specific location of your choosing.

It will also create a core point of control, so you can easily monitor attendance of staff, contractors and couriers. Clocking in and out time, useful for wage calculations.

We use the leading brand on the market such as PAXTON Net 2 and Switch 2 systems.

## Security Management

Access control provides 100% control over access to your site for all people, contractors, couriers, and visitors.

The system also can be linked to other systems

- ♦ Cameras
- 🜢 Alarms
- ♦ Fire Alarms
- Door Locks
- Perimeter Protection