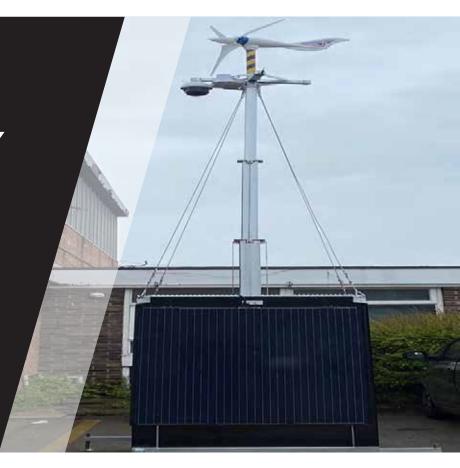

RDC'S PROVIDE COMPLETE HEALTH & SAFETY MANAGEMENT EVEN WHEN DISARMED, ENSURING TOTAL SECURITY AND FULL SITE COVERAGE 24/7.

Rapid Development Cameras (RDC's) are perfect for sites without mains or electric, they can be used in conjunction with Manned Guarding services or independently. RDC's can be operational within the hour and an escalation process will be set up with the client. They are designed to be a temporary solution for an at risk site.

## SECURITY MANAGEMENT

- Manufactured bespoke in-house by our technology department.
- Built in a robust anti-vandal housing to protect all internal components.
- Fully mobile therefore can be positioned around your site as your project develops.

## TECHNICAL SPECIFICATION

The ECO RDC is fully independent from external power using only wind and solar

- High-speed connection via 4G network
- Four PIR sensors 30 x 20m range of detection.

PTZ camera for all round coverage

 RDC's can be controlled remotely via mobile, tablet, laptop or PC.

Zero carbon emissions ideal for sensitive sites

 Live audible challenges from the 24/7 manned monitoring station.